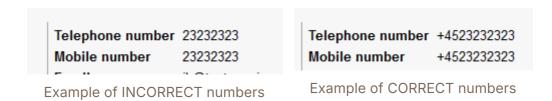

#### **Usage**

The contact search is based on the fields mobile and phone number of the person. These need to be stored WITH a leading +45 in order to work. Without the leading +45 the contact will NOT be found.