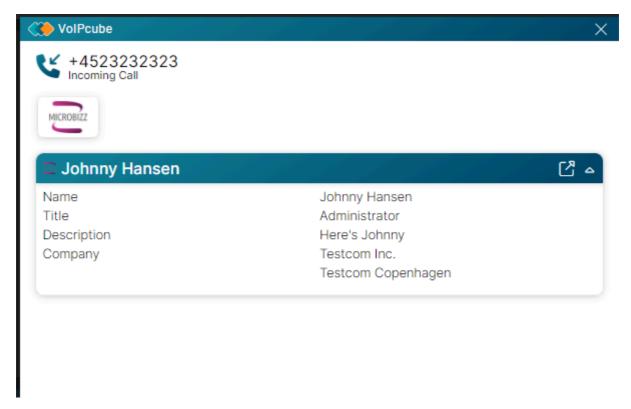

### Introduction

Users receive a popup containing basic information about the contact hit and gives the option to open the person page in the Microbizz website.

Popup example