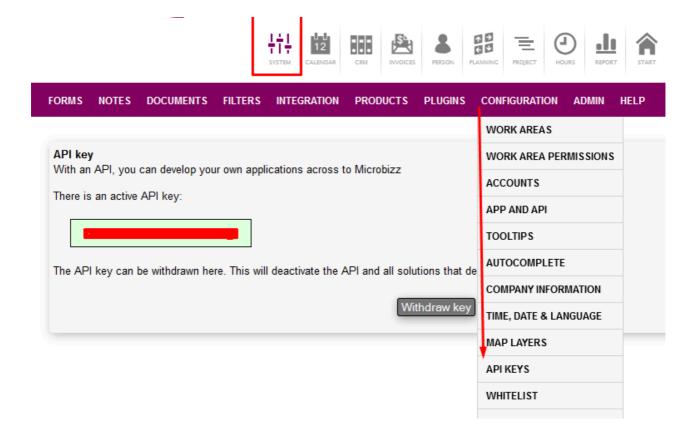

# Configuration

An API key is needed for the integration to work. Log in as an administrator, go to SYSTEM > CONFIGURATION > API KEYS and note down the value. If there is no API key one needs to be generated.